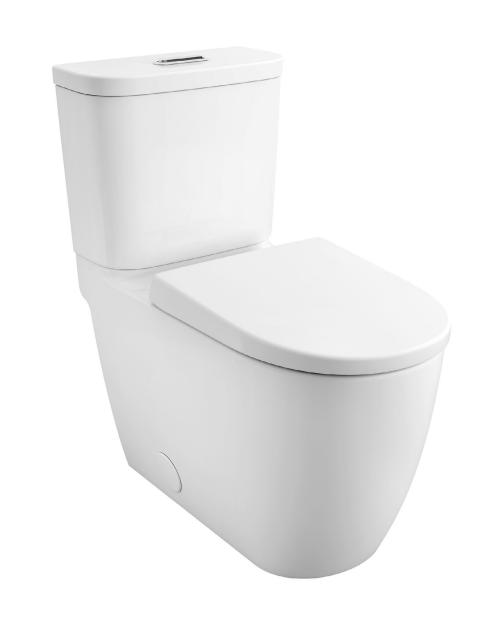

# OF TOILETS TO REPLACE

**# OF FAUCETS** TO REPLACE

**# OF SHOWERS** TO REPLACE

# OF KITCHEN **FAUCETS TO** REPLACE

**Essence and Eurocube Toilets – WaterSense® Certified** 

**EcoJoy**<sup>™</sup> and **WaterSense® Certified Bathroom Faucets** 

**SmartControl Showering** 

\*Tip: use pause button and blade spray functions to save

LadyLux® L2

**Kitchen Collection** 

**Toilet Flush Rate** 

6.0 LPF

**Standard Flow Rate** 

6 LPM

**Standard Flow Rate** 

9.5 LPM