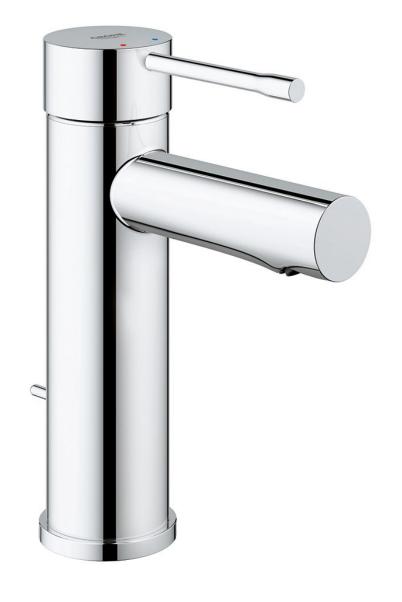

# OF TOILETS TO REPLACE

**# OF FAUCETS** TO REPLACE

**# OF SHOWERS** TO REPLACE

# OF KITCHEN **FAUCETS TO** REPLACE

**Essence and Eurocube Toilets – WaterSense® Certified** 

**EcoJoy**<sup>™</sup> and **WaterSense® Certified Bathroom Faucets** 

**SmartControl Showering** 

\*Tip: use pause button and blade spray functions to save

LadyLux® L2

**Kitchen Collection** 

**Toilet Flush Rate** 

6.0 LPF

**Standard Flow Rate** 

6 LPM

**Standard Flow Rate** 

9.5 LPM