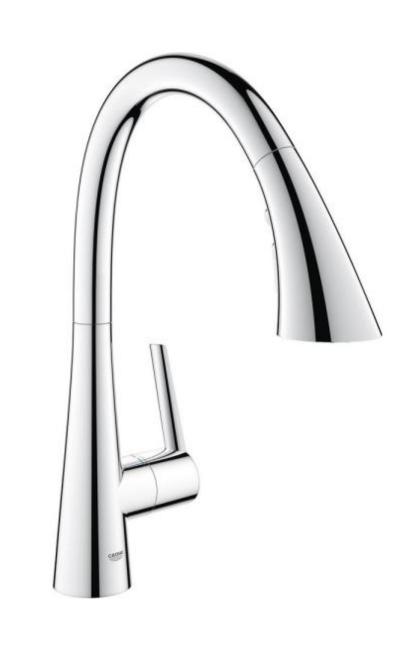

# OF TOILETS TO REPLACE

**# OF FAUCETS** TO REPLACE

**# OF SHOWERS** TO REPLACE

# OF KITCHEN **FAUCETS TO** REPLACE

**Essence and Eurocube Toilets – WaterSense® Certified** 

**EcoJoy**<sup>™</sup> and **WaterSense® Certified Bathroom Faucets** 

**SmartControl Showering** 

\*Tip: use pause button and blade spray functions to save

LadyLux® L2

**Kitchen Collection** 

**Toilet Flush Rate** 

6.0 LPF

**Standard Flow Rate** 

6 LPM

**Standard Flow Rate** 

9.5 LPM