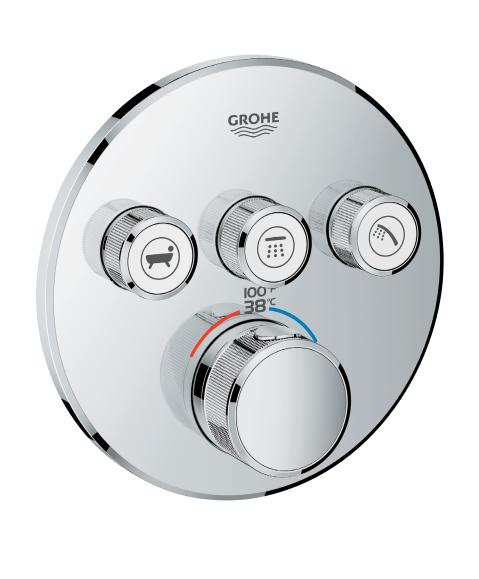

# OF TOILETS TO REPLACE

**# OF FAUCETS** TO REPLACE

**# OF SHOWERS** TO REPLACE

# OF KITCHEN **FAUCETS TO** REPLACE

**Essence and Eurocube Toilets – WaterSense® Certified** 

**EcoJoy**<sup>™</sup> and **WaterSense® Certified Bathroom Faucets** 

**SmartControl Showering** 

\*Tip: use pause button and blade spray functions to save